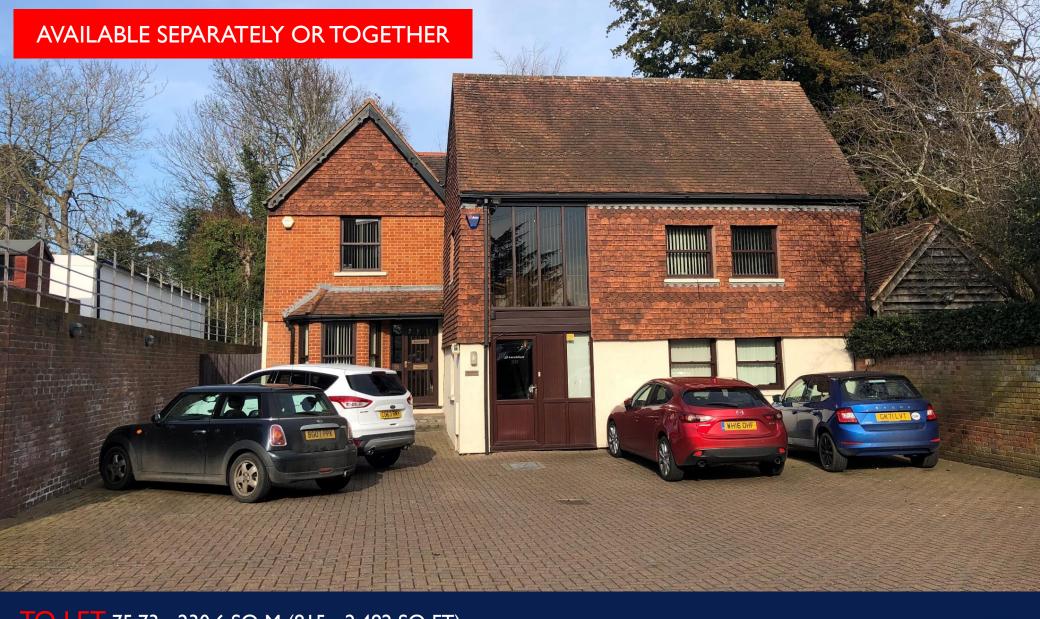

TO LET 75.73 - 230.6 SQ M (815 - 2,482 SQ FT)

OFFICE WITH PARKING TO BE REFURBISHED

18 & 20 EAST STREET, TONBRIDGE, KENT, TN9 1HA

#### **DESCRIPTION**

The property comprises a detached 3 storey property, with a private forecourt and dedicated car parking. The two sides of the property have been joined by an interconnecting door.

The property provides office accommodation across ground and first floors. Both floors are predominantly open plan with a subdivision to create a meeting room. There is ancillary space on the second floor in 18 East Street.