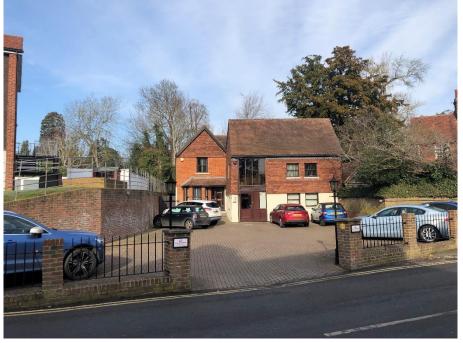

#### **DESCRIPTION**

The property comprises a detached 3 storey property, with a private forecourt and dedicated car parking. The two sides of the property have been joined by an interconnecting door.

The property provides office accommodation across ground and first floors. Both floors are predominantly open plan with a subdivision to create a meeting room. There is ancillary space on the second floor in 18 East Street.