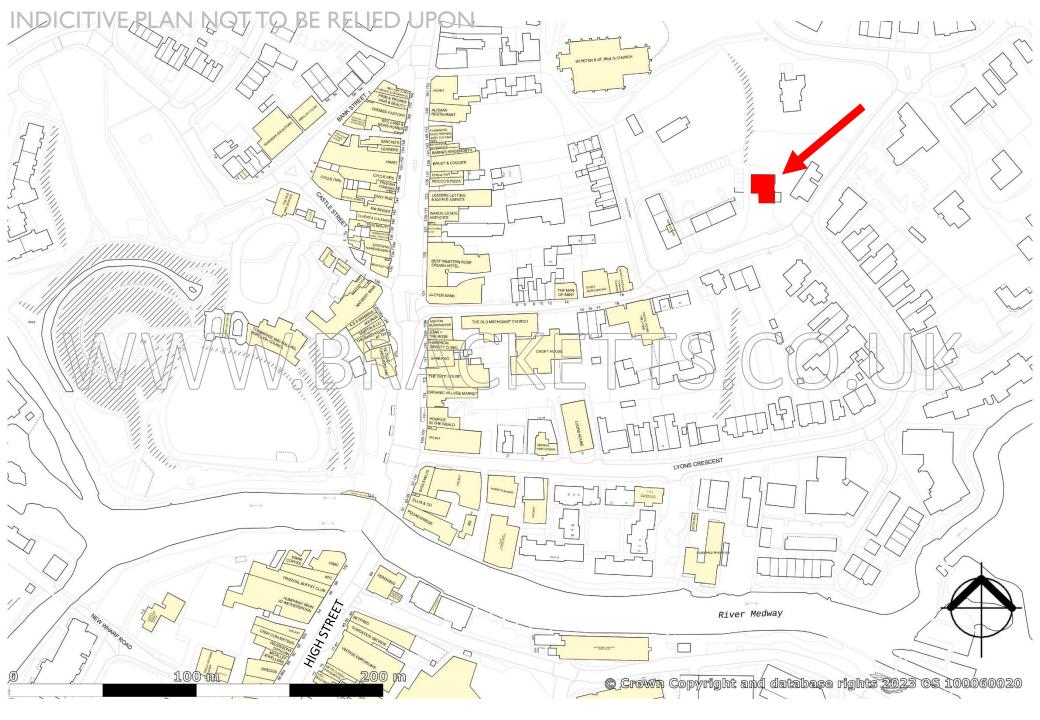

#### LOCATION

The property is situated in a prominent position on East Street, approx. 100 yards from the High Street in a convenient location for access to the town's shops and amenities.

Tonbridge mainline station is around ½ mile to the south providing a fast and frequent train service to London Bridge, Waterloo, Cannon Street and Charing Cross with a minimum journey time of around 35 minutes.