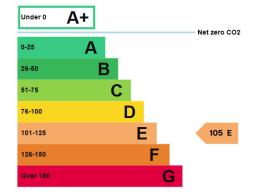

ng room.

There are 3 designated parking spaces.

## **FLOOR AREA**

The unit has the following approx. net internal floor area:

119 sq m (1,280 sq ft)

#### **TERMS**

The property is available to be let by way of a new effective full repairing and insuring lease, outside the Landlord and Tenant Act 1954, for a term by arrangement.

#### **RENT**

Rent on application

#### **VAT**

VAT is not applicable

#### **SERVICE CHARGE**

To be confirmed

#### **BUSINESS RATES**

Enquiries from the VOA Website indicate that the property is described as 'Community Centre & Premises' with a rateable value of £14,250.

UBR for 2024/25 is 49.9p in the £.

#### **LEGAL COSTS**

Each party to be responsible for their own legal costs.

## **Energy rating and score**

This property's energy rating is E.



#### **POSSESSION**

Upon completion of legal formalities.

#### **VIEWING**

Strictly by appointment through sole agents Bracketts:

Telephone: 01732 350503

#### **Dominic Tomlinson**

dominic.tomlinson@bracketts.co.uk

Subject to contract

Important Notic

Bracketts, their clients and any joint agents give notice that they have no authority to make or give any representations or warranties in relation to the property. These particulars do not form part of any offer or contract and must not be relied upon as statements or representations of fact. The text, photographs and plans are for guidance only and are not necessarily comprehensive. Any areas, measurements or distances are approximate. It should not be assumed that the property has necessary planning, building regulation or other