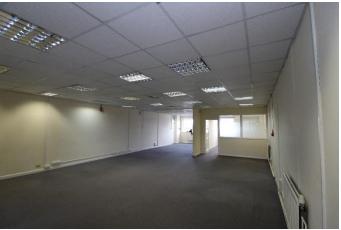

### **DESCRIPTION**

This first floor suite of offices is situated directly above Paddock Wood Library.

The suite has natural light from front and rear and is in open plan layout with a partitioned meeting room.

## **FLOOR AREA**

The unit has the following approx. net internal floor area:

119 sq m (1,280 sq ft)