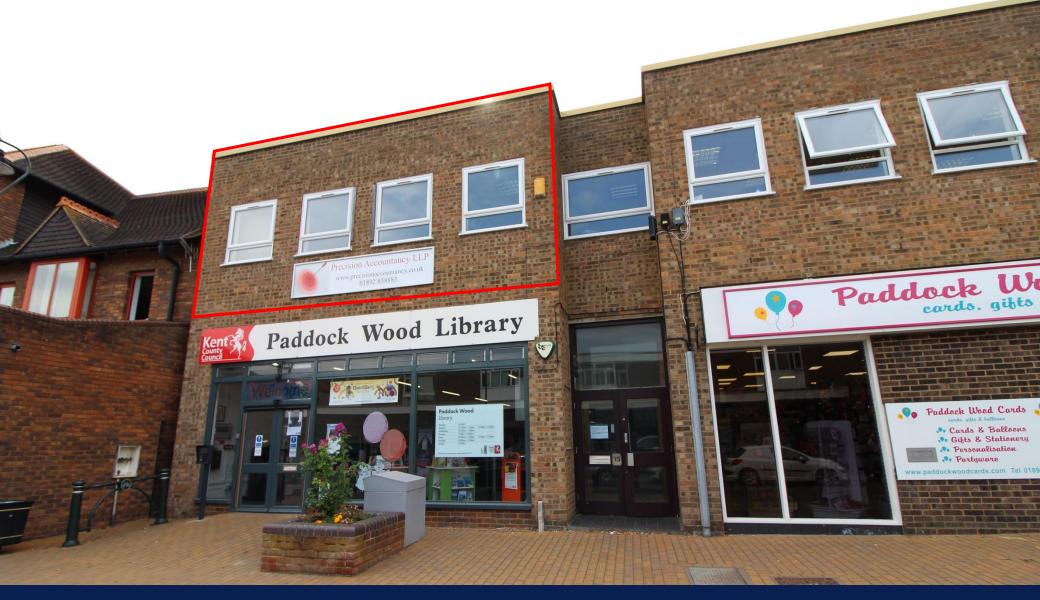

**TO LET 119 SQ M (1,280 SQ FT)** 

**CLASS E UNIT** 

FIRST FLOOR, 15 COMMERCIAL ROAD, PADDOCK WOOD TN12 6EN

#### LOCATION

Commercial Road is situated in a prominent position opposite Paddock Wood Station providing a train service via Tonbridge to London of approx. 50 minutes.

The property is close to Waitrose and a number of High Street banks and local shops. Various car parks are within a short walking distance.

### **DESCRIPTION**

This first floor suite of offices is situated directly above Paddock Wood Library.

The suite has natural light from front and rear and is in open plan layout with a partitioned meeting room.