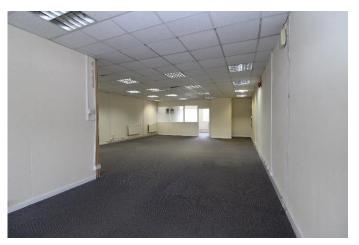

### **DESCRIPTION**

This first floor suite of offices is situated directly above Paddock Wood Library.

The suite has natural light from front and rear and is in open plan layout with a partitioned meeting room.

## **FLOOR AREA**

The unit has the following approx. net internal floor area:

119 sq m (1,280 sq ft)