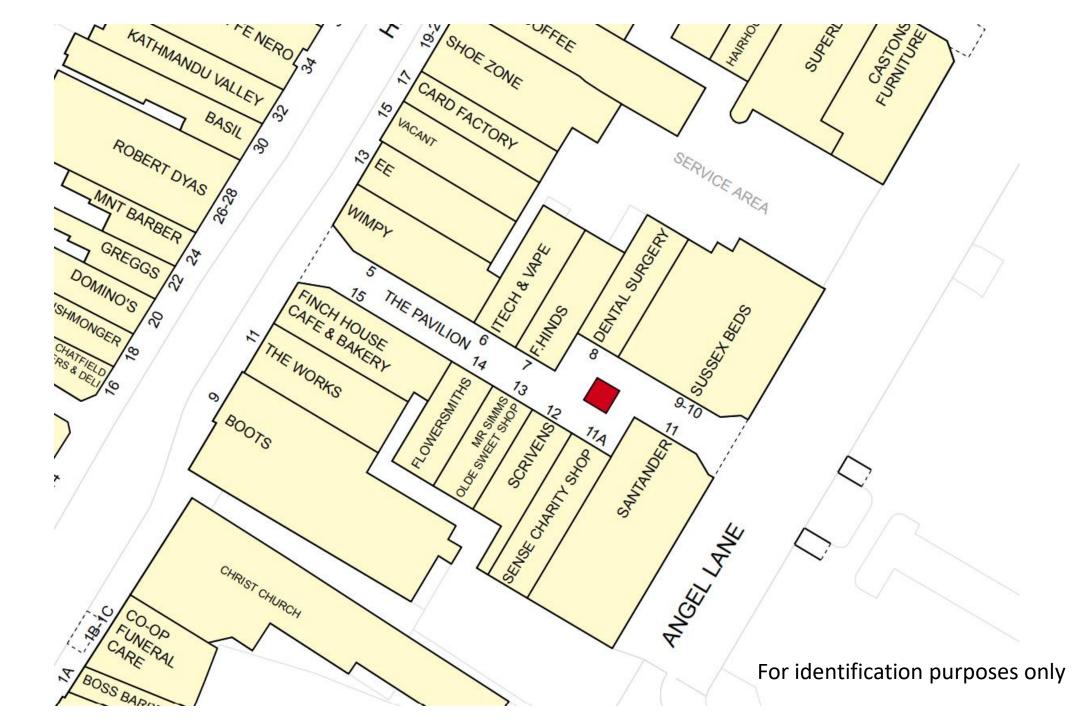

The shopping Centre includes national retailers as Boots, F Hinds and Santander Bank to name a few. The Pavilion Centre provides of one the main access links in the town, joining the main high street to Sainsbury supermarket and main car park serving the town centre.