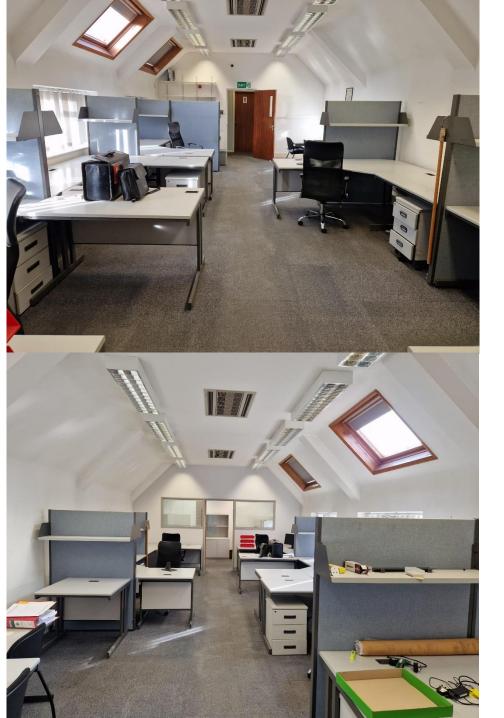

First Floor, Suite A: Open plan office area.

Approx: 60 sq m (645 sq ft)

#### **AMENITIES / SPECIFICATION**

- 2 car parking spaces
- · Fully redecorated
- New carpet tiles
- Air conditioning and heating
- Double glazed timber windows
- Skirting trunking
- Monitored fire & intruder alarms
- Shared WCs & Kitchenette
- Cat II lighting