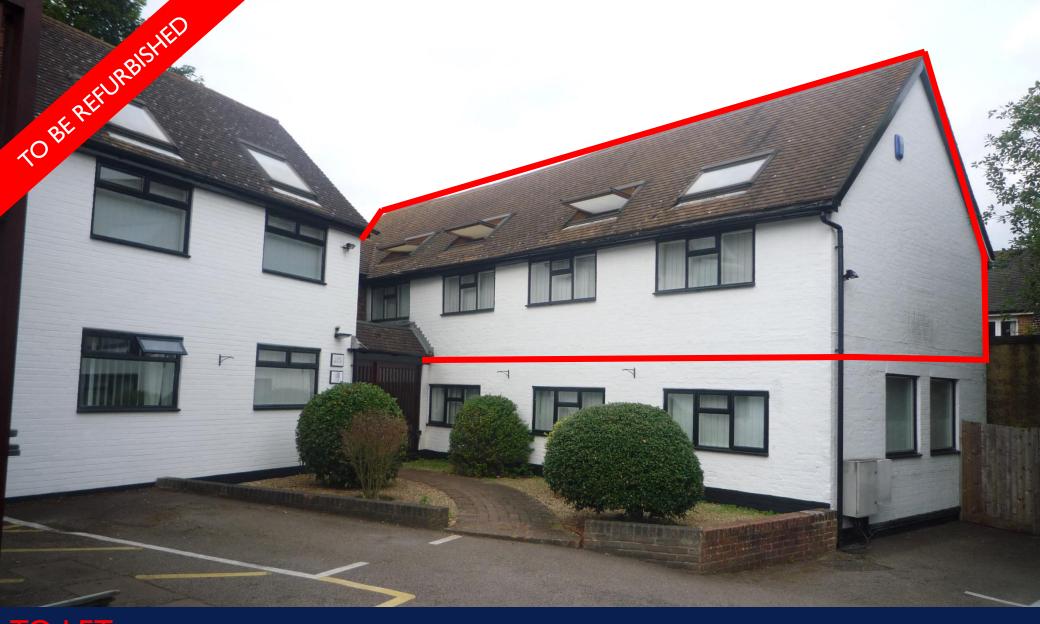

#### **DESCRIPTION**

Cape House comprises a refurbished and extended office building. There is furniture available, subject to negotiation.

The available accommodation comprises of Suite A on the first floor.

TO LET 60 sq m (645 sq ft)
FIRST FLOOR AIR CONDITIONED OFFICE – WITH PARKING
CAPE HOUSE, 60A PRIORY ROAD, TONBRIDGE, KENT, TN9 2BL

bracketts

# TO LET

OFFICE WITH PARKING

60 SQ M (645 SQ FT)

FIRST FLOOR, CAPE HOUSE, 60A PRIORY ROAD, TONBRIDGE, KENT, TN9 2BL