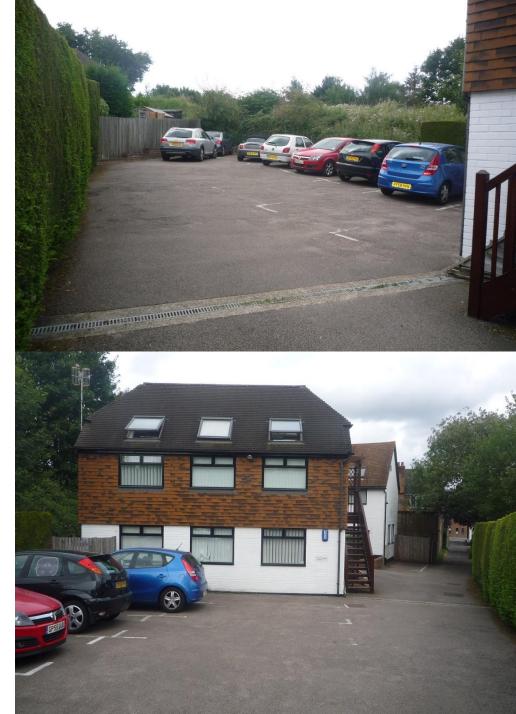

#### **AMENITIES / SPECIFICATION**

- 2 car parking spaces
- · Fully redecorated
- New carpet tiles
- Air conditioning and heating
- Double glazed timber windows
- Skirting trunking
- Monitored fire & intruder alarms
- Shared WCs & Kitchenette
- Cat II lighting

#### **LOCATION**

The property is approached via a private road off the southern side of Priory Road approximately half a mile from the town centre, High Street and mainline station (London Charing Cross, London Bridge and Waterloo East, with a minimum journey time of approximately 35 minutes). The A21 Bypass to the south provides a direct dual carriageway link to Junction 5 of the M25 approximately 8 miles to the north.