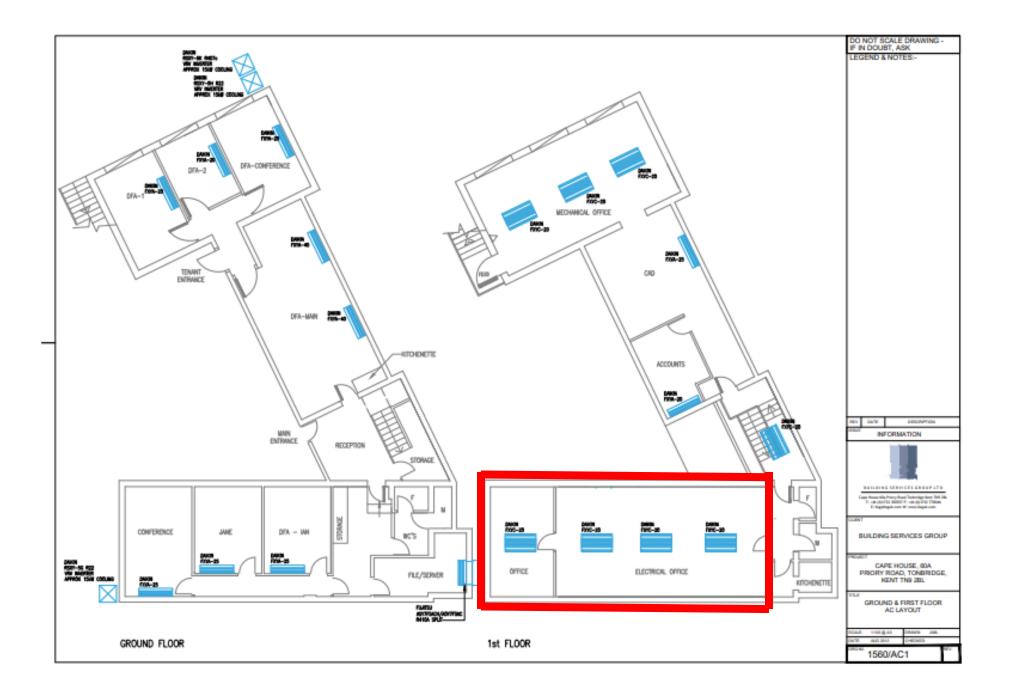

#### **DESCRIPTION**

Cape House comprises a refurbished and extended office building. There is furniture available, subject to negotiation.

The available accommodation comprises of Suite A on the first floor.

First Floor, Suite A: Open plan office area.

Approx: 60 sq m (645 sq ft)